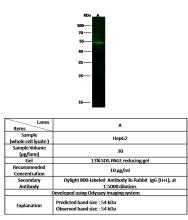

### Validations

SLC2A10 Antibody, Rabbit PAb, Antigen Affinity Purified, Western blot