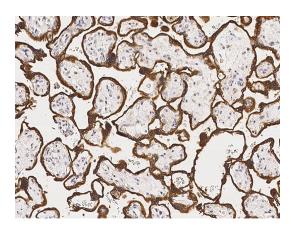

mmunized with a synthetic peptide corresponding to the C-terminus of the Human CYP19A1, and purified by antigen affinity chromatography.

**Formulation** 

 $0.2~\mu m$  filtered solution in PBS

**Storage** 

This antibody can be stored at  $2^{\circ}\text{C-8}^{\circ}\text{C}$  for one month without detectable loss of activity. Antibody products are stable for twelve months from date of receipt when stored at  $-20^{\circ}\text{C}$  to  $-80^{\circ}\text{C}$ .

Preservative-Free.

Sodium azide is recommended to avoid contamination (final concentration 0.05%-0.1%). It is toxic to cells and should be disposed of

properly. Avoid repeated freeze-thaw cycles.

**Clonality** 

Polyclonal

**Ig Type** 

Rabbit IgG

**Applications** 

IHC-P

**Dilutions** 

IHC-P: 0.1-2μg/mL

**Validations** 



Human CYP19A1 Immunohistochemistry(IHC) 15772