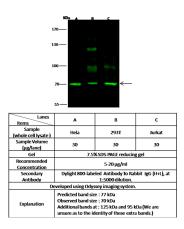

# Applications

WB

**Dilutions** WB: 5-20 µg/ml

# Validations

SCML2 Antibody, Rabbit PAb, Antigen Affinity Purified, Western blot