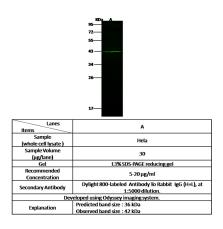

H

Preparation

Produced in rabbits immunized with a synthetic peptide corresponding to the C-terminus of the Human DHDH, and purified by antigen affinity chromatography.

**Formulation** 

 $0.2 \ \mu m$  filtered solution in PBS

**Storage** 

This antibody can be stored at  $2^{\circ}\text{C-8}^{\circ}\text{C}$  for one month without detectable loss of activity. Antibody products are stable for twelve months from date of receipt when stored at -20°C to -80°C.

Preservative-Free.

Sodium azide is recommended to avoid contamination (final concentration 0.05%-0.1%). It

is toxic to cells and should be disposed of properly. Avoid repeated freeze-thaw cycles.

## **Clonality**

Polyclonal

**Ig Type** 

Rabbit IgG

## **Applications**

WB

**Dilutions** 

WB: 5-20 µg/ml

## **Validations**



Human DHDH Western blot (WB) 15620