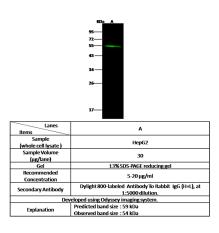

*Preparation** 

Produced in rabbits immunized with a synthetic peptide corresponding to the center region of the Human DALRD3, and purified by antigen affinity chromatography.

**Formulation** 

 $0.2 \ \mu m$  filtered solution in PBS

**Storage** 

This antibody can be stored at  $2^{\circ}\text{C-8}^{\circ}\text{C}$  for one month without detectable loss of activity. Antibody products are stable for twelve months from date of receipt when stored at -20°C to -80°C.

Preservative-Free.

Sodium azide is recommended to avoid contamination (final concentration 0.05%-0.1%). It

is toxic to cells and should be disposed of properly. Avoid repeated freeze-thaw cycles.

**Clonality** 

Polyclonal

**Ig Type** 

Rabbit IgG

**Applications** 

WB

**Dilutions** 

WB: 5-20 µg/ml

**Validations** 



Human DALRD3 Western blot (WB) 15619