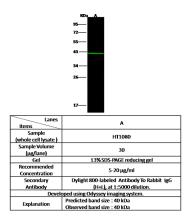

ED1

**Preparation** 

Produced in rabbits immunized with a synthetic peptide corresponding to the center region of the Human NOXRED1, and purified by antigen affinity chromatography.

**Formulation** 

 $0.2 \mu m$  filtered solution in PBS

Storage

This antibody can be stored at  $2^{\circ}\text{C-8}^{\circ}\text{C}$  for one month without detectable loss of activity. Antibody products are stable for twelve months from date of receipt when stored at -20°C to -80°C.

Preservative-Free.

Sodium azide is recommended to avoid contamination (final concentration 0.05%-0.1%). It

is toxic to cells and should be disposed of properly. Avoid repeated freeze-thaw cycles.

**Clonality** 

Polyclonal

**Ig Type** 

Rabbit IgG

**Applications** 

WB

**Dilutions** 

WB: 5-20 µg/ml

**Validations** 



Human NOXRED1 Western blot (WB) 15875