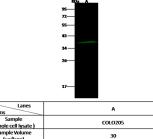

OR6T1

Preparation

Produced in rabbits immunized with a synthetic peptide corresponding to the C-terminus of the Human OR6T1, and purified by antigen affinity chromatography.

**Formulation** 

 $0.2 \ \mu m$  filtered solution in PBS

**Storage** 

This antibody can be stored at  $2^{\circ}\text{C-8}^{\circ}\text{C}$  for one month without detectable loss of activity. Antibody products are stable for twelve months from date of receipt when stored at -20°C to -80°C.

Preservative-Free.

Sodium azide is recommended to avoid contamination (final concentration 0.05%-0.1%). It

is toxic to cells and should be disposed of properly. Avoid repeated freeze-thaw cycles.

**Clonality** 

Polyclonal

**Ig Type** 

Rabbit IgG

**Applications** 

WB

**Dilutions** 

WB: 5-20 µg/ml

**Validations** 



Human OR6T1 Western blot (WB) 15618