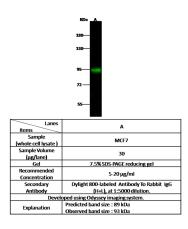

**Preparation** 

Produced in rabbits immunized with a synthetic peptide corresponding to the N-terminus of the Human ATXN7L1, and purified by antigen affinity chromatography.

**Formulation** 

 $0.2 \ \mu m$  filtered solution in PBS

**Storage** 

This antibody can be stored at  $2^{\circ}\text{C-8}^{\circ}\text{C}$  for one month without detectable loss of activity. Antibody products are stable for twelve months from date of receipt when stored at -20°C to -80°C.

Preservative-Free.

Sodium azide is recommended to avoid contamination (final concentration 0.05%-0.1%). It

is toxic to cells and should be disposed of properly. Avoid repeated freeze-thaw cycles.

**Clonality** 

Polyclonal

**Ig Type** 

Rabbit IgG

**Applications** 

WB

**Dilutions** 

WB: 5-20 µg/ml

**Validations** 



Human ATXN7L1 Western blot (WB) 15624