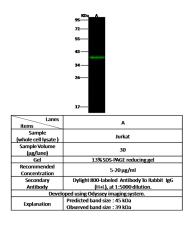

mmunized with a synthetic peptide corresponding to the center region of the Human C19orf47, and purified by antigen affinity chromatography.

**Formulation** 

 $0.2 \ \mu m$  filtered solution in PBS

**Storage** 

This antibody can be stored at  $2^{\circ}\text{C-8}^{\circ}\text{C}$  for one month without detectable loss of activity. Antibody products are stable for twelve months from date of receipt when stored at  $-20^{\circ}\text{C}$  to  $-80^{\circ}\text{C}$ .

Preservative-Free.

Sodium azide is recommended to avoid contamination (final concentration 0.05%-0.1%). It

is toxic to cells and should be disposed of properly. Avoid repeated freeze-thaw cycles.

**Clonality** 

Polyclonal

**Ig Type** 

Rabbit IgG

**Applications** 

WB

**Dilutions** 

WB: 5-20 µg/ml

**Validations** 



Human C19orf47 Western blot (WB) 15708