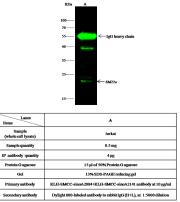

# Anti-TAGLN antibody

Catalog Number: 142802

Human TAGLN Immunohistochemistry(IHC)

Human TAGLN Western blot (WB) 15566