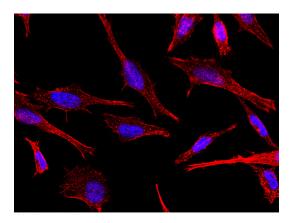

## Human TAGLN Immunofluorescence(IF) 15569

Human TAGLN Immunohistochemistry(IHC)