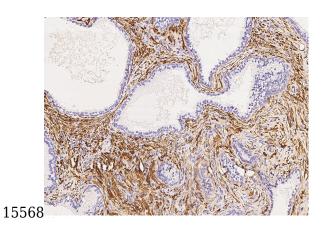

## Human TAGLN Immunofluorescence(IF) 15569

Human TAGLN Immunohistochemistry(IHC)

# Anti-TAGLN antibody

Catalog Number: 142802

Human TAGLN Immunohistochemistry(IHC)

Human TAGLN Western blot (WB) 15566