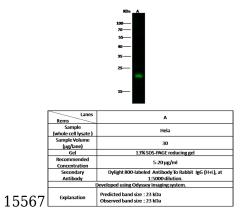

# Anti-TAGLN antibody

Catalog Number: 142802

Human TAGLN Immunohistochemistry(IHC)

Human TAGLN Western blot (WB) 15566