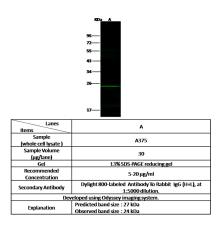

onal to Human PDGFB

Preparation

Produced in rabbits immunized with a synthetic peptide corresponding to the C-terminus of the Human PDGF-B/PDGF-2, and purified by antigen affinity chromatography.

**Formulation** 

 $0.2 \mu m$  filtered solution in PBS

Storage

This antibody can be stored at  $2^{\circ}\text{C-8°C}$  for one month without detectable loss of activity. Antibody products are stable for twelve months from date of receipt when stored at -20°C to -80°C.

Preservative-Free.

Sodium azide is recommended to avoid contamination (final concentration 0.05%-0.1%). It

is toxic to cells and should be disposed of properly. Avoid repeated freeze-thaw cycles.

**Clonality** 

Polyclonal

**Ig Type** 

Rabbit IgG

**Applications** 

WB

**Dilutions** 

WB: 5-20 µg/ml

**Validations** 



Human PDGF-B/PDGF-2 Western blot (WB) 15767