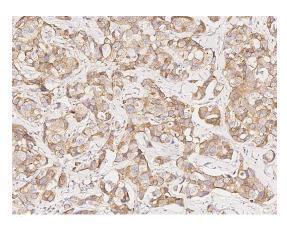

tion**

Rabbit Polyclonal to Human Bcan

## Preparation

Produced in rabbits immunized with a synthetic peptide corresponding to the C-terminus of the Human Bcan, and purified by antigen affinity chromatography.

## Formulation

 $0.2\;\mu\text{m}$  filtered solution in PBS

#### Storage

This antibody can be stored at 2°C-8°C for one month without detectable loss of activity. Antibody products are stable for twelve months from date of receipt when stored at -20°C to -80°C. Preservative-Free. Sodium azide is recommended to avoid contamination (final concentration 0.05%-0.1%). It is toxic to cells and should be disposed of properly. Avoid repeated freeze-thaw cycles.

## Clonality

Polyclonal

## Ig Type

Rabbit IgG

## Applications

IHC-P

## Dilutions

IHC-P: 0.5-5 µg/mL

## Validations



Human Bcan Immunohistochemistry(IHC) 14683