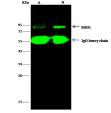

#### **Validations**

Human SR-BI/SCARB1/CD36L1 Western blot (WB)

Human SR-BI/SCARB1/CD36L1 Immunofluorescence(IF) 15664

| Lanes                         | A                                                                    | В    |
|-------------------------------|----------------------------------------------------------------------|------|
| Sample<br>(whole cell lysate) | HepG2                                                                | Hela |
| Sample quantity               | 0.5 mg                                                               |      |
| IP antibody quantity          | 4 mL                                                                 |      |
| Protein G agarose             | 15 µl of 50% Protein G Agarose                                       |      |
| Gel                           | 13% SDS-PAGE reducing gel                                            |      |
| Primary antibody              | SRB1-HIS antibody at 10 µg/ml                                        |      |
| Secondary antibody            | Dylight 800-labeled antibody to rabbit IgG (H+L), at 1:5000 dilution |      |

# **Anti-SCARB1 antibody**

Catalog Number: 142757

Human SR-BI/SCARB1/CD36L1

Immunoprecipitation(IP) 15665