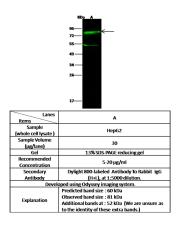

#### **Validations**

Human SR-BI/SCARB1/CD36L1 Western blot (WB)

Human SR-BI/SCARB1/CD36L1 Immunofluorescence(IF) 15664

| Lanes                         | A                                                                    | В    |
|-------------------------------|----------------------------------------------------------------------|------|
| Sample<br>(whole cell lysate) | HepG2                                                                | Hela |
| Sample quantity               | 0.5 mg                                                               |      |
| IP antibody quantity          | 4 mL                                                                 |      |
| Protein G agarose             | 15 µl of 50% Protein G Agarose                                       |      |
| Gel                           | 13% SDS-PAGE reducing gel                                            |      |
| Primary antibody              | SRB1-HIS antibody at 10 µg/ml                                        |      |
| Secondary antibody            | Dylight 800-labeled antibody to rabbit IgG (H+L), at 1:5000 dilution |      |