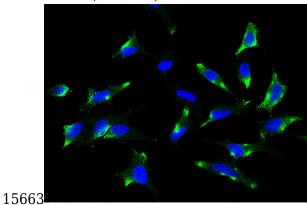

#### **Validations**

Human SR-BI/SCARB1/CD36L1 Western blot (WB)

Human SR-BI/SCARB1/CD36L1 Immunofluorescence(IF) 15664

| Lanes                         | A                                                                    | В    |
|-------------------------------|----------------------------------------------------------------------|------|
| Sample<br>(whole cell lysate) | HepG2                                                                | Hela |
| Sample quantity               | 0.5 mg                                                               |      |
| IP antibody quantity          | 4 mL                                                                 |      |
| Protein G agarose             | 15 µl of 50% Protein G Agarose                                       |      |
| Gel                           | 13% SDS-PAGE reducing gel                                            |      |
| Primary antibody              | SRB1-HIS antibody at 10 µg/ml                                        |      |
| Secondary antibody            | Dylight 800-labeled antibody to rabbit IgG (H+L), at 1:5000 dilution |      |