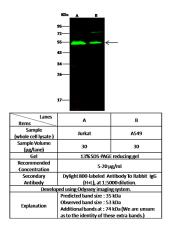

## **Validations**

FSTL1 Antibody, Rabbit PAb, Antigen Affinity Purified, Western blot