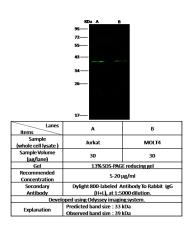

to Mouse BTLA

Preparation

Produced in rabbits immunized with a synthetic peptide corresponding to the C-terminus of the Mouse BTLA / CD272, and purified by antigen affinity chromatography.

**Formulation** 

 $0.2 \ \mu m$  filtered solution in PBS

**Storage** 

This antibody can be stored at  $2^{\circ}\text{C-8°C}$  for one month without detectable loss of activity. Antibody products are stable for twelve months from date of receipt when stored at -20°C to -80°C.

Preservative-Free.

Sodium azide is recommended to avoid contamination (final concentration 0.05%-0.1%). It

is toxic to cells and should be disposed of properly. Avoid repeated freeze-thaw cycles.

**Clonality** 

Polyclonal

**Ig Type** 

Rabbit IgG

**Applications** 

WB

**Dilutions** 

WB: 5-20 µg/ml

**Validations** 



Mouse BTLA/CD272 Western blot (WB) 14662