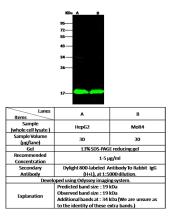

Polyclonal

**Ig Type** 

Rabbit IgG

**Applications** 

WB

**Dilutions** 

WB: 1-5 μg/ml

**Validations** 

Mouse CD3d/CD3 delta Western blot (WB) 14661