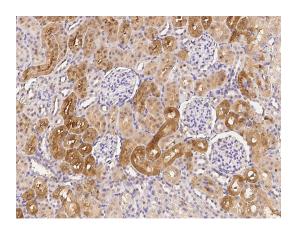

a synthetic peptide corresponding to the center region of the Rat Syndecan-2 / SDC2, and purified by antigen affinity chromatography.

**Formulation** 

 $0.2 \ \mu m$  filtered solution in PBS

**Storage** 

This antibody can be stored at  $2^{\circ}\text{C-8}^{\circ}\text{C}$  for one month without detectable loss of activity. Antibody products are stable for twelve months from date of receipt when stored at  $-20^{\circ}\text{C}$  to  $-80^{\circ}\text{C}$ .

Preservative-Free.

Sodium azide is recommended to avoid contamination (final concentration 0.05%-0.1%). It is toxic to cells and should be disposed of

properly. Avoid repeated freeze-thaw cycles.

**Clonality** 

Polyclonal

**Ig Type** 

Rabbit IgG

**Applications** 

IHC-P

**Dilutions** 

IHC-P: 0.1-2 μg/mL

**Validations** 



Rat Syndecan-2/SDC2 Immunohistochemistry(IHC) 14637