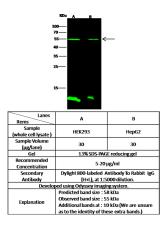

# Validations

CES5 / Carboxylesterase 5 Antibody, Rabbit PAb, Antigen Affinity Purified, Western blot