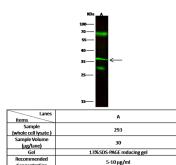

**Preparation** 

Produced in rabbits immunized with a synthetic peptide corresponding to the C-terminus of the Human RING2 / RING1B / RNF2 , and purified by antigen affinity chromatography.

**Formulation** 

 $0.2~\mu m$  filtered solution in PBS

**Storage** 

This antibody can be stored at  $2^{\circ}\text{C-8°C}$  for one month without detectable loss of activity. Antibody products are stable for twelve months from date of receipt when stored at -20°C to -80°C.

Preservative-Free.

Sodium azide is recommended to avoid contamination (final concentration 0.05%-0.1%). It is toxic to cells and should be disposed of

properly. Avoid repeated freeze-thaw cycles.

**Clonality** 

Polyclonal

**Ig Type** 

Rabbit IgG

**Applications** 

WB

**Dilutions** 

WB: 5-10 µg/ml

**Validations** 



Human RING2/RING1B/RNF2 Western blot (WB) 14578