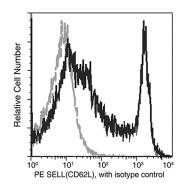

## **Validations**

CD62L / L-Selectin Antibody (APC), Mouse MAb, Flow Cytometry