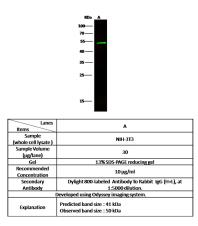

# Validations

ERCC2 / XPD Antibody, Rabbit PAb, Antigen Affinity Purified, Western blot