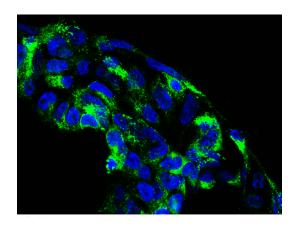

**Validations** 

Human IGF2BP2/IMP2 Immunofluorescence(IF)

Human IGF2BP2/IMP2 Immunohistochemistry(IHC) 15414