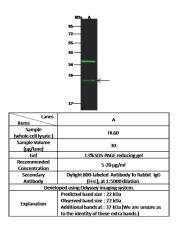

bbit Polyclonal to Human IFNA1

#### Preparation

Produced in rabbits immunized with a synthetic peptide corresponding to the N-terminus of the Human IFN-alpha / IFNA1 / IFN, and purified by antigen affinity chromatography.

## Formulation

 $0.2 \ \mu m$  filtered solution in PBS

#### Storage

This antibody can be stored at 2°C-8°C for one month without detectable loss of activity. Antibody products are stable for twelve months from date of receipt when stored at -20°C to -80°C. Preservative-Free.

Sodium azide is recommended to avoid

contamination (final concentration 0.05%-0.1%). It is toxic to cells and should be disposed of

properly. Avoid repeated freeze-thaw cycles.

### Clonality

Polyclonal

Ig Type

Rabbit IgG

# Applications

WB

**Dilutions** WB: 5-20 µg/ml

## Validations



Human IFN-alpha / IFNA1 / IFN Western blot (WB) 15408