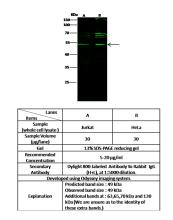

## **Validations**

| Lanes<br>Items                | A                                                        |
|-------------------------------|----------------------------------------------------------|
| Sample<br>(whole cell lysate) | Hela                                                     |
| Sample quantity               | 0.5 mg                                                   |
| IP antibody quantity          | 4 µg                                                     |
| Protein G agarose             | 15 µl of 50% Protein G agarose                           |
| Gel                           | 13% SDS-PAGE reducing gel                                |
| Primary antibody              | KLH-SMCC-sinoA883 antibody at 10 μg/ml                   |
| Secondary antibody            | Clean-Blotô IP Detection Reagent (HRP) at 1:500 dilution |