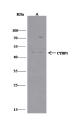

## **Validations**

| Lanes<br>Items                | A                                                        |
|-------------------------------|----------------------------------------------------------|
| Sample<br>(whole cell lysate) | Hela                                                     |
| Sample quantity               | 0.5 mg                                                   |
| IP antibody quantity          | 4 µg                                                     |
| Protein G agarose             | 15 µl of 50% Protein G agarose                           |
| Gel                           | 13% SDS-PAGE reducing gel                                |
| Primary antibody              | KLH-SMCC-sinoA883 antibody at 10 μg/ml                   |
| Secondary antibody            | Clean-Blotô IP Detection Reagent (HRP) at 1:500 dilution |

## **Anti-CTBP1 antibody**

Catalog Number: 141327

Human CTBP1 Immunohistochemistry(IHC) 15156

Human CTBP1 Western blot (WB) 15155