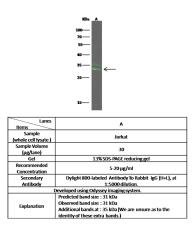

## Validations

IL-33 Antibody, Rabbit PAb, Antigen Affinity Purified, Western blot