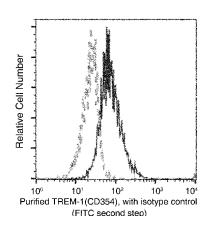

Monoclonal

**Ig Type** 

Mouse IgG1 **Applications** 

**FCM** 

**Dilutions** 

FCM: 0.5-2 µg/test

**Validations** 

Human TREM-1/TREM1 Flow Cytometry (FC) 15135