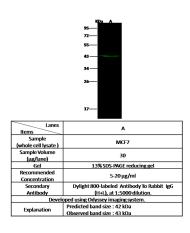

to Human DACH2

**Preparation** 

Produced in rabbits immunized with a synthetic peptide corresponding to the center region of the Human DACH2, and purified by antigen affinity chromatography.

**Formulation** 

 $0.2 \mu m$  filtered solution in PBS

**Storage** 

This antibody can be stored at  $2^{\circ}\text{C-8°C}$  for one month without detectable loss of activity. Antibody products are stable for twelve months from date of receipt when stored at -20°C to -80°C.

Preservative-Free.

Sodium azide is recommended to avoid contamination (final concentration 0.05%-0.1%). It

is toxic to cells and should be disposed of properly. Avoid repeated freeze-thaw cycles.

**Clonality** 

Polyclonal

**Ig Type** 

Rabbit IgG

**Applications** 

WB

**Dilutions** 

WB: 5-20 µg/ml

**Validations** 



Human DACH2 Western blot (WB) 14928