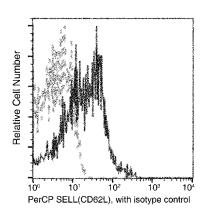

use Monoclonal to Human SELL

**Preparation** 

This antibody was produced from a hybridoma resulting from the fusion of a mouse myeloma with B cells obtained from a mouse immunized with purified, recombinant Human CD62L/L-Selectin and conjugated with PerCP under optimum conditions, the unreacted PerCP was removed.

**Formulation** 

Aqueous solution containing 0.5% BSA and 0.09% sodium azide

**Storage** 

This antibody is stable for 12 months from date of receipt when stored at 2°C-8°C. Protected from

prolonged exposure to light. Do not freeze! Sodium azide is toxic to cells and should be disposed of properly. Flush with large volumes of water during disposal.

**Clonality** 

Monoclonal

**Ig Type** 

Mouse IgG1

**Applications** 

**FCM** 

**Dilutions** 

**FCM** 

**Validations** 



Human CD62L/L-Selectin Flow Cytometry (FC) 15899