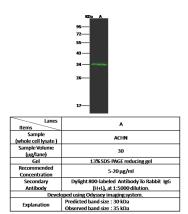

CCSAP

Preparation

Produced in rabbits immunized with a synthetic peptide corresponding to the N-terminus of the Human CCSAP, and purified by antigen affinity chromatography.

**Formulation** 

 $0.2 \ \mu m$  filtered solution in PBS

**Storage** 

This antibody can be stored at  $2^{\circ}\text{C-8}^{\circ}\text{C}$  for one month without detectable loss of activity. Antibody products are stable for twelve months from date of receipt when stored at -20°C to -80°C.

Preservative-Free.

Sodium azide is recommended to avoid contamination (final concentration 0.05%-0.1%). It

is toxic to cells and should be disposed of properly. Avoid repeated freeze-thaw cycles.

**Clonality** 

Polyclonal

**Ig Type** 

Rabbit IgG

**Applications** 

WB

**Dilutions** 

WB: 5-20 µg/ml

**Validations** 



Human CCSAP Western blot (WB) 14932