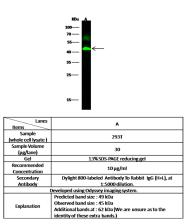

## Validations

KIR3DL1 Antibody, Rabbit PAb, Antigen Affinity Purified, Western blot