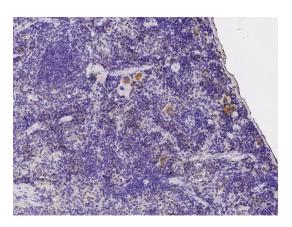

#### **Dilutions** IHC-P: 0.1-2 μg/mL

Validations

Human TLR9 Immunohistochemistry(IHC) 14871