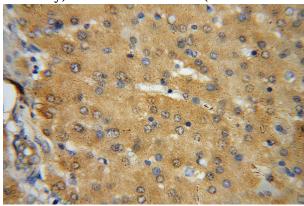

Immunohistochemical of paraffin-embedded human liver using Catalog No:116773(VPS16

# **VPS16** antibody

Catalog Number: 116773

antibody) at dilution of 1:100 (under 40x lens)

IP Result of anti-VPS16 (IP:Catalog No:116773, 3ug; Detection:Catalog No:116773 1:500) with HeLa cells lysate 2480ug.