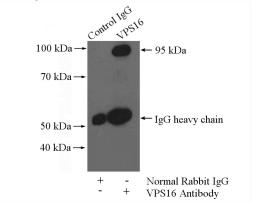

# **VPS16** antibody

Catalog Number: 116773

antibody) at dilution of 1:100 (under 40x lens)

IP Result of anti-VPS16 (IP:Catalog No:116773, 3ug; Detection:Catalog No:116773 1:500) with HeLa cells lysate 2480ug.