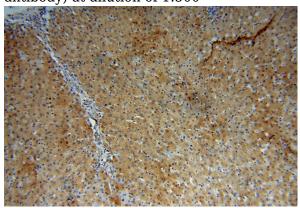

#### **Validations**

HepG2 cells were subjected to SDS PAGE followed by western blot with Catalog No:116773(VPS16 antibody) at dilution of 1:500

Immunohistochemical of paraffin-embedded human liver using Catalog No:116773(VPS16 antibody) at dilution of 1:100 (under 10x lens)

Immunohistochemical of paraffin-embedded human liver using Catalog No:116773(VPS16