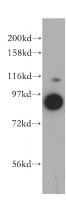

#### **Validations**

HepG2 cells were subjected to SDS PAGE followed by western blot with Catalog No:116773(VPS16 antibody) at dilution of 1:500

Immunohistochemical of paraffin-embedded human liver using Catalog No:116773(VPS16 antibody) at dilution of 1:100 (under 10x lens)