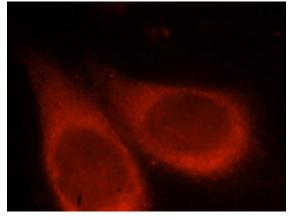

## **Antibody description**

VPS15 Rabbit Polyclonal antibody. Positive IF detected in Hela cells. Positive WB detected in HepG2 cells. Observed molecular weight by Western-blot: 150kd

# IF: 1:10-1:100 Validations

HepG2 cells were subjected to SDS PAGE followed by western blot with Catalog No:116772(PIK3R4 antibody) at dilution of 1:500

Immunofluorescent analysis of Hela cells, using PIK3R4 antibody Catalog No:116772 at 1:25 dilution and Rhodamine-labeled goat anti-rabbit IgG (red).