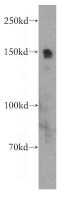

## **Antibody description**

VPS15 Rabbit Polyclonal antibody. Positive IF detected in Hela cells. Positive WB detected in HepG2 cells. Observed molecular weight by Western-blot: 150kd

# IF: 1:10-1:100 Validations

HepG2 cells were subjected to SDS PAGE followed by western blot with Catalog No:116772(PIK3R4 antibody) at dilution of 1:500

Immunofluorescent analysis of Hela cells, using PIK3R4 antibody Catalog No:116772 at 1:25 dilution and Rhodamine-labeled goat anti-rabbit IgG (red).