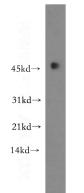

#### **Antibody description**

VPREB3 Rabbit Polyclonal antibody. Positive WB detected in human spleen tissue, human placenta tissue. Observed molecular weight by Westernblot: 46kd

# Validations

human spleen tissue were subjected to SDS PAGE followed by western blot with Catalog No:116769(VPREB3 antibody) at dilution of 1:400