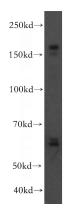

## **VLDLR** antibody

Catalog Number: 116761

**Product name** 

VLDLR antibody

**Specificity** 

human, mouse, rat; other species not tested.

**Antibody description** 

VLDLR Rabbit Polyclonal antibody. Positive WB detected in MCF7 cells, mouse ovary tissue. Observed molecular weight by Western-blot: 160kd

## **Validations**

MCF7 cells were subjected to SDS PAGE followed by western blot with Catalog No:116761(VLDLR antibody) at dilution of 1:300