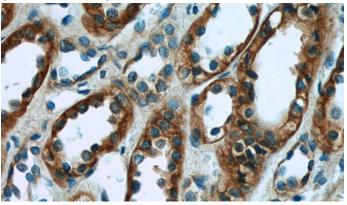

#### **Antibody description**

VIPR1 Rabbit Polyclonal antibody. Positive IHC detected in human kidney tissue.

#### Validations

Immunohistochemistry of paraffin-embedded human kidney tissue slide using Catalog No:116757(VIPR1 Antibody) at dilution of 1:50 (under 10x lens)

Immunohistochemistry of paraffin-embedded human kidney tissue slide using Catalog No:116757(VIPR1 Antibody) at dilution of 1:50 (under 40x lens)