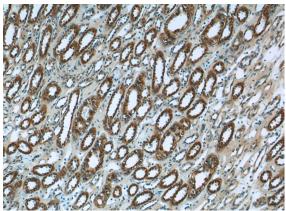

#### **Antibody description**

VIPR1 Rabbit Polyclonal antibody. Positive IHC detected in human kidney tissue.

#### Validations

Immunohistochemistry of paraffin-embedded human kidney tissue slide using Catalog No:116757(VIPR1 Antibody) at dilution of 1:50 (under 10x lens)

Immunohistochemistry of paraffin-embedded human kidney tissue slide using Catalog No:116757(VIPR1 Antibody) at dilution of 1:50 (under 40x lens)