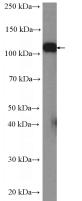

#### **Antibody description**

Vinculin Rabbit Polyclonal antibody. Positive WB detected in HeLa cells, HepG2 cells, NIH/3T3 cells. Observed molecular weight by Western-blot: 117 kDa

# Validations

HeLa cells were subjected to SDS PAGE followed by western blot with Catalog No:116755(Vinculin Antibody) at dilution of 1:2000