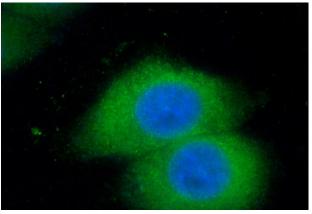

#### **Antibody description**

VHL Rabbit Polyclonal antibody. Positive IF detected in HepG2 cells.

#### Validations

Immunofluorescent analysis of HepG2 cells using Catalog No:116749(VHL Antibody) at dilution of 1:25 and Alexa Fluor 488-congugated AffiniPure Goat Anti-Rabbit IgG(H+L)