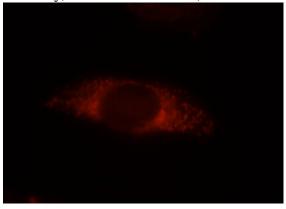

## **Antibody description**

VHL Rabbit Polyclonal antibody. Positive IF detected in HepG2 cells. Positive IHC detected in human kidney tissue.

Immunofluorescent analysis of HepG2 cells, using VHL antibody Catalog No:116748 at 1:25 dilution and Rhodamine-labeled goat anti-rabbit IgG (red).