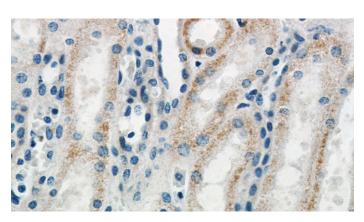

## **Antibody description**

VHL Rabbit Polyclonal antibody. Positive IF detected in HepG2 cells. Positive IHC detected in human kidney tissue.

#### **Dilutions**

Recommended Dilution:

IHC: 1:20-1:200

IF: 1:10-1:100 **Validations** 

Immunohistochemical of paraffin-embedded human kidney using Catalog No:116748(VHL antibody) at dilution of 1:50 (under 40x lens)