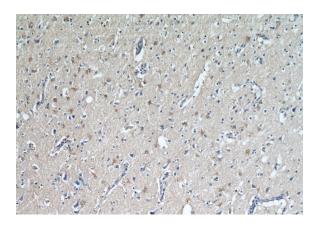

## **Validations**

Immunohistochemical of paraffin-embedded human brain using Catalog No:116746(SLC17A7 antibody) at dilution of 1:50 (under 10x lens)

Immunohistochemical of paraffin-embedded human brain using Catalog No:116746(SLC17A7 antibody) at dilution of 1:50 (under 40x lens)