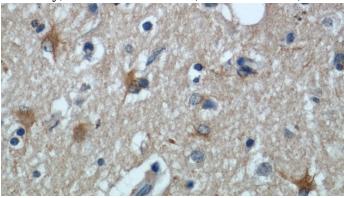

## **Validations**

Immunohistochemical of paraffin-embedded human brain using Catalog No:116746(SLC17A7 antibody) at dilution of 1:50 (under 10x lens)

Immunohistochemical of paraffin-embedded human brain using Catalog No:116746(SLC17A7 antibody) at dilution of 1:50 (under 40x lens)