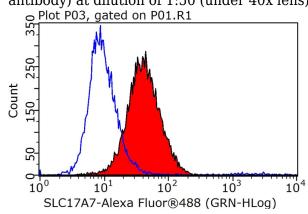

1X10^6 SH-SY5Y cells were stained with 0.2ug SLC17A7 antibody (Catalog No:116746, red) and control antibody (blue). Fixed with 90% MeOH blocked with 3% BSA (30 min). Alexa Fluor 488-congugated AffiniPure Goat Anti-Rabbit IgG(H+L) with dilution 1:1000.