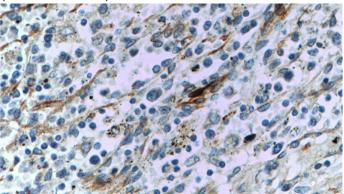

#### Validations

Immunohistochemistry of paraffin-embedded human spleen tissue slide using Catalog No:116725(VCAM-1 Antibody) at dilution of 1:50 (under 10x lens)

Immunohistochemistry of paraffin-embedded human spleen tissue slide using Catalog No:116725(VCAM-1 Antibody) at dilution of 1:50 (under 40x lens)