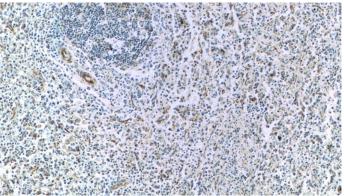

#### Validations

Immunohistochemistry of paraffin-embedded human spleen tissue slide using Catalog No:116725(VCAM-1 Antibody) at dilution of 1:50 (under 10x lens)

Immunohistochemistry of paraffin-embedded human spleen tissue slide using Catalog No:116725(VCAM-1 Antibody) at dilution of 1:50 (under 40x lens)