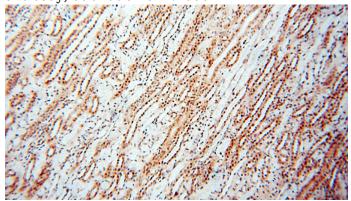

### **Validations**

HeLa cells were subjected to SDS PAGE followed by western blot with Catalog No:116593(USP16 antibody) at dilution of 1:1000

Immunohistochemical of paraffin-embedded human kidney using Catalog No:116593(USP16 antibody) at dilution of 1:100 (under 10x lens)