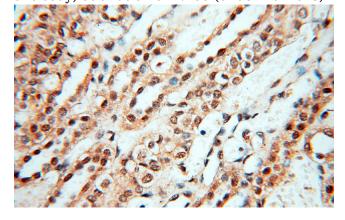

# **USP16** antibody

Catalog Number: 116593

Immunohistochemical of paraffin-embedded human kidney using Catalog No:116593(USP16 antibody) at dilution of 1:100 (under 40x lens)

IP Result of anti-USP16 (IP:Catalog No:116593, 5ug; Detection:Catalog No:116593 1:1000) with HeLa cells lysate 880ug.