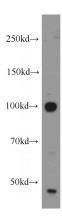

## **Antibody description**

USP16 Rabbit Polyclonal antibody. Positive WB detected in HeLa cells. Positive IP detected in HeLa cells. Positive IHC detected in human kidney tissue, human brain tissue, human heart tissue, human ovary tissue, human skin tissue, human spleen tissue, human testis tissue. Observed molecular weight by Western-blot: 100 kDa

### **Validations**

HeLa cells were subjected to SDS PAGE followed by western blot with Catalog No:116593(USP16 antibody) at dilution of 1:1000

Immunohistochemical of paraffin-embedded human kidney using Catalog No:116593(USP16 antibody) at dilution of 1:100 (under 10x lens)