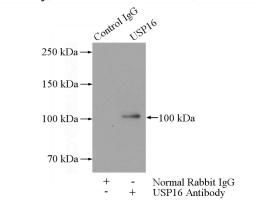

## **Antibody description**

USP16 Rabbit Polyclonal antibody. Positive WB detected in HeLa cells. Positive IP detected in HeLa cells. Positive IHC detected in human kidney tissue, human brain tissue, human heart tissue, human ovary tissue, human skin tissue, human spleen tissue, human testis tissue. Observed molecular weight by Western-blot: 100 kDa

### **Validations**

HeLa cells were subjected to SDS PAGE followed by western blot with Catalog No:116593(USP16 antibody) at dilution of 1:1000

Immunohistochemical of paraffin-embedded human kidney using Catalog No:116593(USP16 antibody) at dilution of 1:100 (under 10x lens)