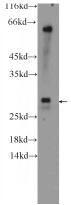

## **UBE2J2** antibody

Catalog Number: 116528

**Product name** 

UBE2J2 antibody

**Specificity** 

Human, Mouse, Rat; other species not tested.

**Antibody description** 

UBE2J2 Rabbit Polyclonal antibody. Positive WB detected in mouse liver tissue. Observed molecular weight by Western-blot: 29 kDa

## **Validations**

mouse liver tissue were subjected to SDS PAGE followed by western blot with Catalog No:116528(UBE2J2 Antibody) at dilution of 1:300