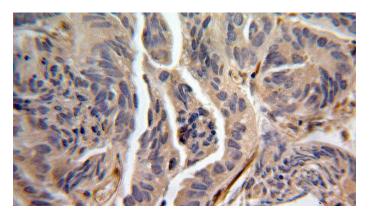

#### Dilutions

**Recommended Dilution:** 

WB: 1:500-1:5000

IHC: 1:20-1:200 Validations

Immunohistochemical of paraffin-embedded human prostate cancer using Catalog No:116526(UBE2G2 antibody) at dilution of 1:100 (under 25x lens)