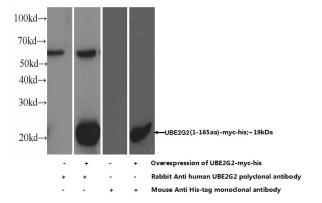

Transfected HEK-293 cells were subjected to SDS PAGE followed by western blot with Catalog No:116526(UBE2G2 Antibody) at dilution of 1:1000