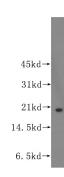

## **UBE2C** antibody

Catalog Number: 116517

**Product name** 

**UBE2C** antibody

**Specificity** 

Human, Mouse, Rat; other species not tested.

Antibody description

UBE2C Rabbit Polyclonal antibody. Positive IHC detected in human colon cancer tissue. Positive IP detected in HeLa cells. Positive WB detected in HeLa cells. Observed molecular weight by Western-blot: 20 kDa

#### **Validations**

HeLa cells were subjected to SDS PAGE followed by western blot with Catalog No:116517(UBE2C antibody) at dilution of 1:500

Immunohistochemical of paraffin-embedded human colon cancer using Catalog No:116517(UBE2C antibody) at dilution of 1:50 (under 10x lens)