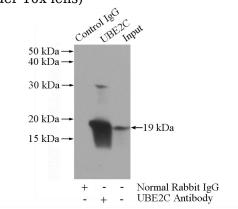

IP Result of anti-UBE2C (IP:Catalog No:116517,

# $UBE2C\ antibody$

Catalog Number: 116517

3ug; Detection:Catalog No:116517 1:300) with

HeLa cells lysate 2440ug.