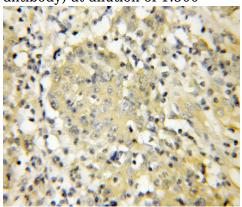

## **UBE2C** antibody

Catalog Number: 116517

**Product name** 

**UBE2C** antibody

**Specificity** 

Human, Mouse, Rat; other species not tested.

Antibody description

UBE2C Rabbit Polyclonal antibody. Positive IHC detected in human colon cancer tissue. Positive IP detected in HeLa cells. Positive WB detected in HeLa cells. Observed molecular weight by Western-blot: 20 kDa

#### **Validations**

HeLa cells were subjected to SDS PAGE followed by western blot with Catalog No:116517(UBE2C antibody) at dilution of 1:500

Immunohistochemical of paraffin-embedded human colon cancer using Catalog No:116517(UBE2C antibody) at dilution of 1:50 (under 10x lens)