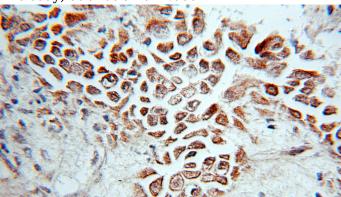

## **Antibody description**

UBE2B Rabbit Polyclonal antibody. Positive WB detected in L02 cells, Transfected HEK-293 cells. Positive IHC detected in human ovary tumor tissue. Observed molecular weight by Westernblot: 17 kDa

#### **Validations**

L02 cells were subjected to SDS PAGE followed by western blot with Catalog No:116516(UBE2B Antibody) at dilution of 1:600

Immunohistochemical of paraffin-embedded human ovary tumor using Catalog No:116516(UBE2B antibody) at dilution of 1:10 (under 10x lens)