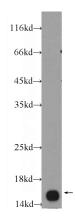

## **Antibody description**

UBE2B Rabbit Polyclonal antibody. Positive WB detected in L02 cells, Transfected HEK-293 cells. Positive IHC detected in human ovary tumor tissue. Observed molecular weight by Westernblot: 17 kDa

#### **Validations**

L02 cells were subjected to SDS PAGE followed by western blot with Catalog No:116516(UBE2B Antibody) at dilution of 1:600

Immunohistochemical of paraffin-embedded human ovary tumor using Catalog No:116516(UBE2B antibody) at dilution of 1:10 (under 10x lens)