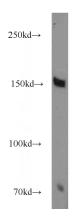

# **Antibody description**

TRPS1 Rabbit Polyclonal antibody. Positive WB detected in mouse lung tissue, HEK-293 cells, HeLa cells. Positive IP detected in mouse lung tissue. Observed molecular weight by Westernblot: 150 kDa

#### **Validations**

mouse lung tissue were subjected to SDS PAGE followed by western blot with Catalog No:116415(TRPS1 antibody) at dilution of 1:1000

IP Result of anti-TRPS1 (IP:Catalog No:116415, 4ug; Detection:Catalog No:116415 1:1000) with mouse lung tissue lysate 3600ug.