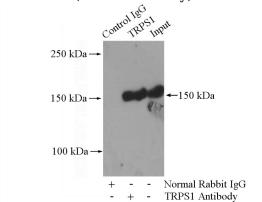

# **Antibody description**

TRPS1 Rabbit Polyclonal antibody. Positive WB detected in mouse lung tissue, HEK-293 cells, HeLa cells. Positive IP detected in mouse lung tissue. Observed molecular weight by Westernblot: 150 kDa

#### **Validations**

mouse lung tissue were subjected to SDS PAGE followed by western blot with Catalog No:116415(TRPS1 antibody) at dilution of 1:1000

IP Result of anti-TRPS1 (IP:Catalog No:116415, 4ug; Detection:Catalog No:116415 1:1000) with mouse lung tissue lysate 3600ug.