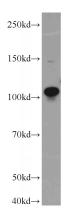

## **TOP3A** antibody

Catalog Number: 116249

**Product name** 

TOP3A antibody

**Specificity** 

Human, Mouse, Rat; other species not tested.

**Antibody description** 

TOP3A Rabbit Polyclonal antibody. Positive IP detected in K-562 cells. Positive WB detected in K-562 cells, HL-60 cells. Observed molecular weight by Western-blot: 100-110 kDa

**Dilutions** 

Recommended Dilution:

WB: 1:500-1:5000

IP: 1:200-1:2000 **Validations** 

K-562 cells were subjected to SDS PAGE followed by western blot with Catalog No:116249(TOP3A antibody) at dilution of 1:1000