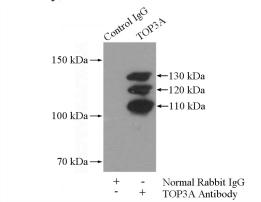

IP Result of anti-TOP3A (IP:Catalog No:116249, 4ug; Detection:Catalog No:116249 1:500) with K-562 cells lysate 3600ug.