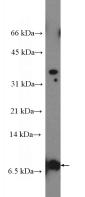

#### **Antibody description**

TOMM5 Rabbit Polyclonal antibody. Positive WB detected in mouse testis tissue, HepG2 cells. Observed molecular weight by Western-blot: 6-10 kDa

# Validations

mouse testis tissue were subjected to SDS PAGE followed by western blot with Catalog No:116241(TOMM5 Antibody) at dilution of 1:600