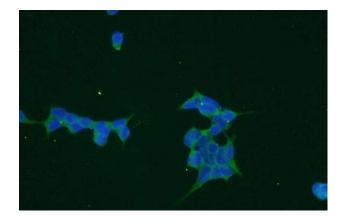

## **Antibody description**

TPMT Rabbit Polyclonal antibody. Positive IHC detected in human lung cancer tissue. Positive IF detected in HEK-293 cells. Positive WB detected in human kidney tissue, HeLa cells, mouse kidney tissue. Observed molecular weight by Westernblot: 28-35kd

# **TPMT antibody**

Catalog Number: 116208

Immunofluorescent analysis of HEK-293 cells using Catalog No:116208(TPMT Antibody) at dilution of 1:50 and Alexa Fluor 488-congugated AffiniPure Goat Anti-Rabbit IgG(H+L)