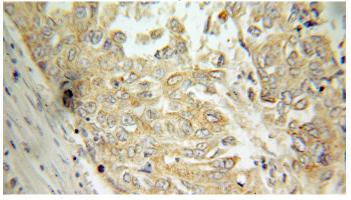

## **Antibody description**

TPMT Rabbit Polyclonal antibody. Positive IHC detected in human lung cancer tissue. Positive IF detected in HEK-293 cells. Positive WB detected in human kidney tissue, HeLa cells, mouse kidney tissue. Observed molecular weight by Westernblot: 28-35kd

# Validations

human kidney tissue were subjected to SDS PAGE followed by western blot with Catalog No:116208(TPMT antibody) at dilution of 1:300

Immunohistochemical of paraffin-embedded human lung cancer using Catalog No:116208(TPMT antibody) at dilution of 1:100 (under 40x lens)