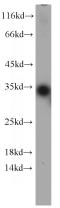

## **Antibody description**

TPMT Rabbit Polyclonal antibody. Positive IHC detected in human lung cancer tissue. Positive IF detected in HEK-293 cells. Positive WB detected in human kidney tissue, HeLa cells, mouse kidney tissue. Observed molecular weight by Westernblot: 28-35kd

# Validations

human kidney tissue were subjected to SDS PAGE followed by western blot with Catalog No:116208(TPMT antibody) at dilution of 1:300

Immunohistochemical of paraffin-embedded human lung cancer using Catalog No:116208(TPMT antibody) at dilution of 1:100 (under 40x lens)